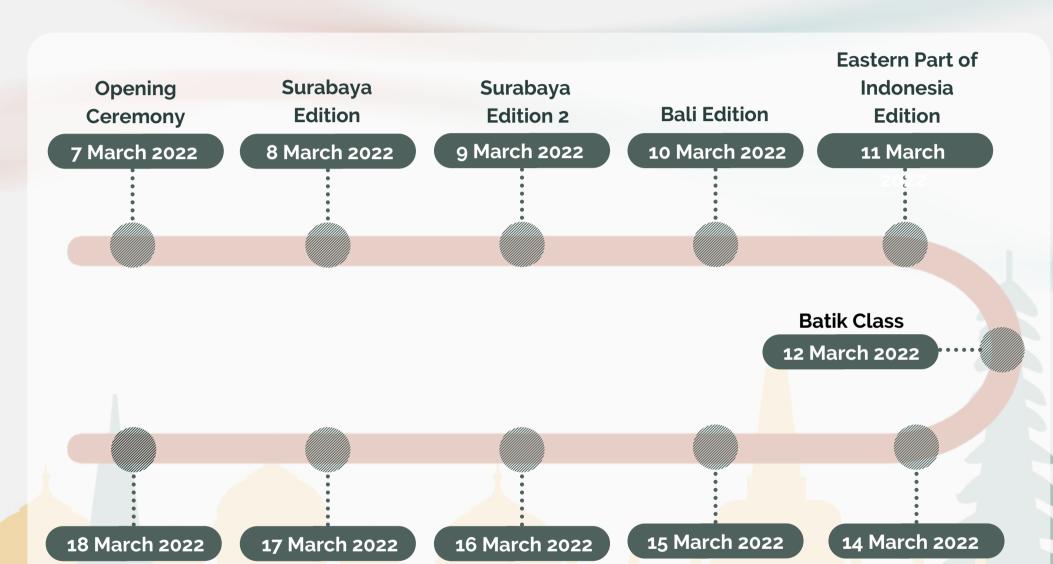

## **Date and Time**

This program will be conducted every 15.30 - 21.00 GMT+7 from Monday, 7th March until Friday, 18th March 2022.

**Virtual Project** 

**Exhibition** 

**Aceh Edition** 

**Batak Edition** 

**Eastern Part of** 

Indonesia

**Edition 2** 

# Timeline

Kalimantan

**Edition** 